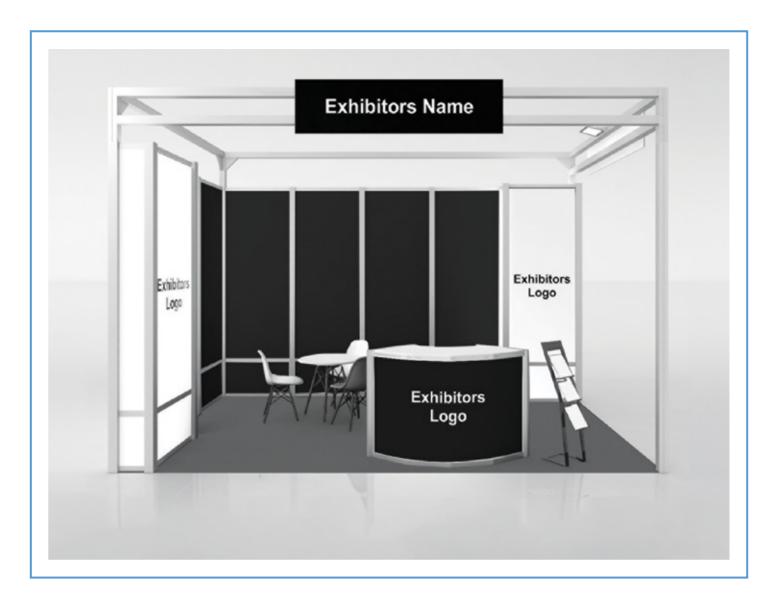

# **BUSINESS STAND**

### **COST & SPECIFICATIONS**

**Rental cost:** Structure as it is described comes at a cost of 75 € / m2 + VAT (The above mentioned cost does not include the space rental)

**Specifications:** On the picture on the side you can see an indicative photo of a Business stand – as well as what is included (specifications & equipment). **Structure:** Aluminum structure, grey colored frame 3,50 m height **Panels:** White panels color 3,00 m height and 2 transparent lighted boxes (1,00 m x 3,00 m) with printings (0,91 m x 2,38 m and 0,91 m x 0,45 m)

### Equipment:

- Blue color carpet
- 1 round table, 0,80 m diameter
- 3 chairs (white) and 1 stool
- White curved infodesk with print 1,47 m x 0,946 m and 1 brochure holder with 3 A4 slots
- 1 LED 100 floodlight per 4 m2 and 500 W grounded socket
- 2 signages with the exhibitor's name 2,00 x 0,50 m