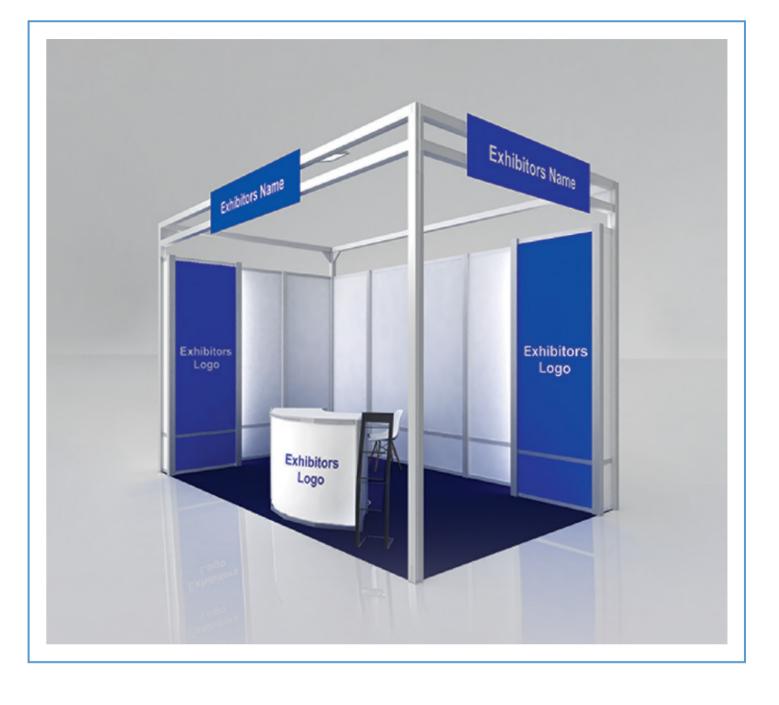

**Specifications:** On the picture on the side you can see an indicative photo of a Digi Business stand as well as what is included (specifications & equipment) **Structure:** Aluminium structure, grey colored frame 3,50 m height **Panels:** Black panels color 3,00 m height and 2 transparent lighted boxes (1,00 m x 3,00 m) with printings (0,91 m x 2,38 m and 0,91 m x 0,45 m)

### Equipment:

- Grey color carpet
- 1 round table, 0,80 m diameter
- 3 chairs (white) and 1 stool
- White curved infodesk with print 1,47 m x 0,946 m and 1 brochure holder with 3 A4 slots
- 1 LED 100 floodlight per 4 m2 and 500 W grounded socket
- 2 signages with the exhibitor's name 2,00 x 0,50 m
- Internet connection

### **COST & SPECIFICATIONS**

**Rental cost:** Structure as it is described comes at a cost of 75 € / m2 + VAT (The above mentioned cost does not include the space rental)

**Specifications:** On the picture on the side you can see an indicative photo of a Business stand – as well as what is included (specifications & equipment). **Structure:** Aluminum structure, grey colored frame 3,50 m height **Panels:** White panels color 3,00 m height and 2 transparent lighted boxes (1,00 m x 3,00 m) with printings (0,91 m x 2,38 m and 0,91 m x 0,45 m)

### Equipment:

- Blue color carpet
- 1 round table, 0,80 m diameter
- 3 chairs (white) and 1 stool
- White curved infodesk with print 1,47 m x 0,946 m and 1 brochure holder with 3 A4 slots
- 1 LED 100 floodlight per 4 m2 and 500 W grounded socket
- 2 signages with the exhibitor's name 2,00 x 0,50 m