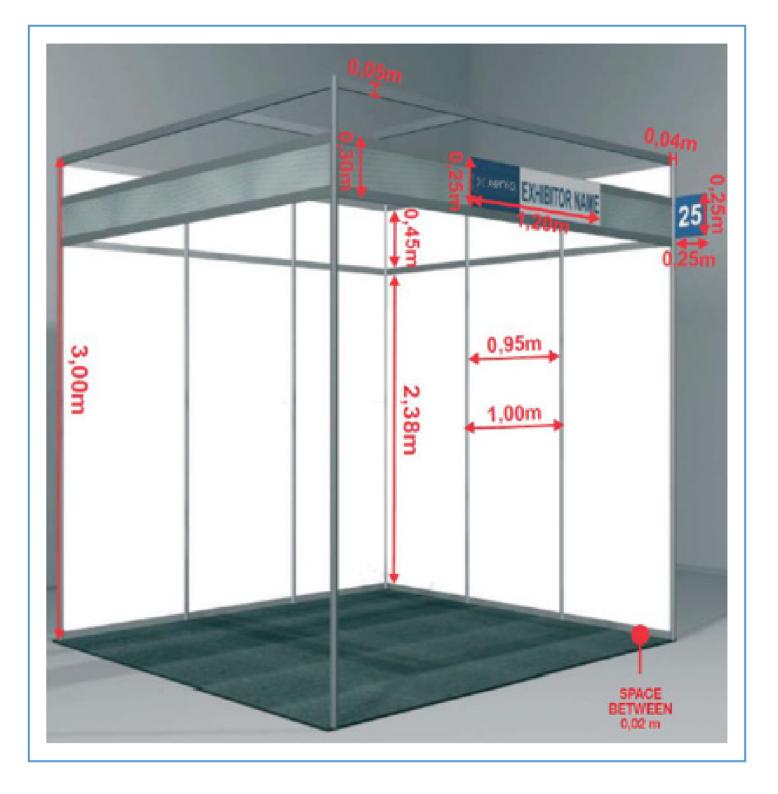

**Specifications:** On the picture on the side you can see an indicative photo of a Digi Business stand as well as what is included (specifications & equipment) **Structure:** Aluminium structure, grey colored frame 3,50 m height **Panels:** Black panels color 3,00 m height and 2 transparent lighted boxes (1,00 m x 3,00 m) with printings (0,91 m x 2,38 m and 0,91 m x 0,45 m)

### **COST & SPECIFICATIONS**

**Rental cost:** Structure as it is described comes at a cost of 75 € / m2 + VAT (The above mentioned cost does not include the space rental)

**Specifications:** On the picture on the side you can see an indicative photo of a Business stand – as well as what is included (specifications & equipment). **Structure:** Aluminum structure, grey colored frame 3,50 m height **Panels:** White panels color 3,00 m height and 2 transparent lighted boxes (1,00 m x 3,00 m) with printings (0,91 m x 2,38 m and 0,91 m x 0,45 m)

### **Specifications**:

On the picture on the side you can see an indicative photo of a basic structure (9 m2) as well as what is included (specifications & equipment)

- 3 m high aluminum structure, with white and grey PVC panel(s)
- PVC partition
- Fitted carpeting
- Company name (not logo) printed at the facia of the stand (1,20 m x 0,25 at every open facade
- 1 x 100 W spotlight / 3 m2 and a 220 Volt socket