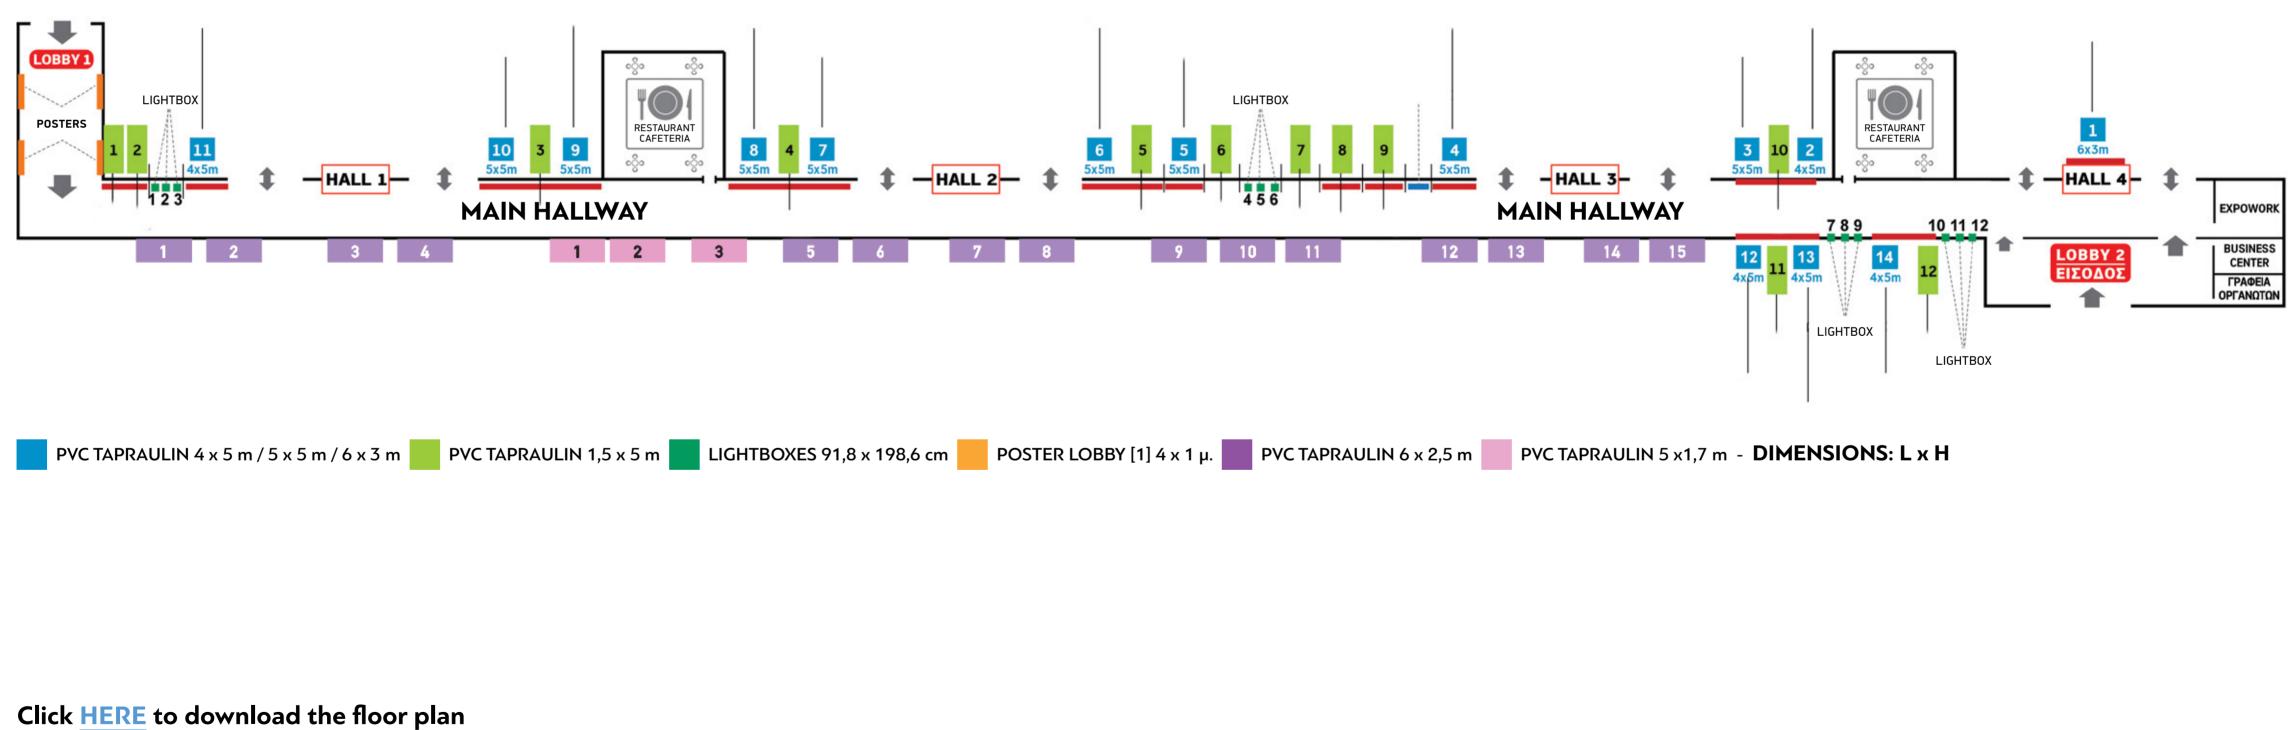

# FLOOR PLAN SHOWING THE VARIOUS POSITIONS OF LIGHTBOXES, PVC TARPAULIN

The following floorplan shows (indicated with) the positions of the PVC Tarpaulin, lightboxes at the main hallway & the positions of posters at Lobby 1.