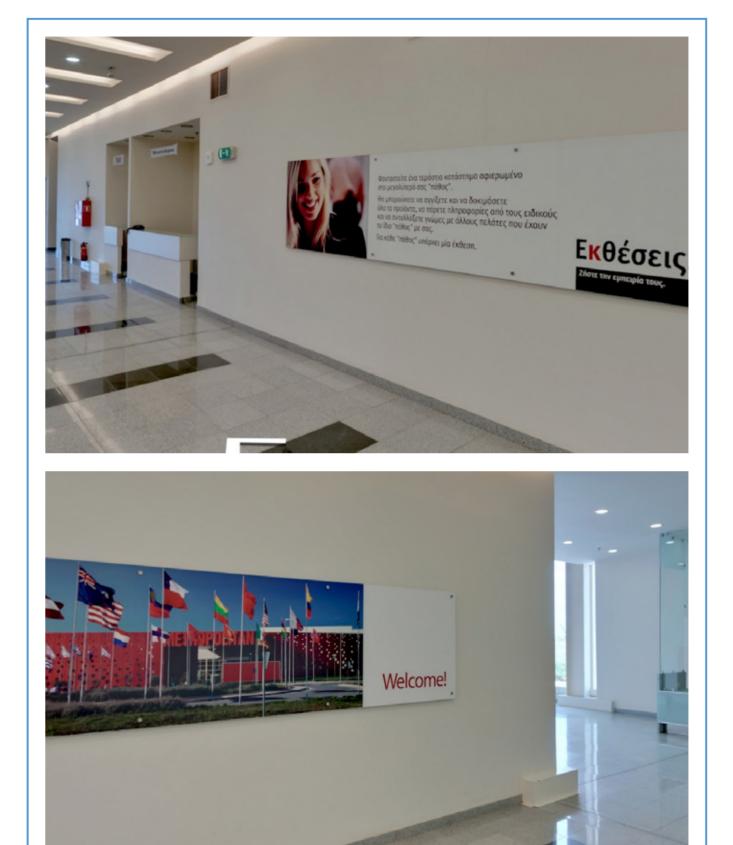

# ADVERTISE on a printed canvas (pvc tarpaulin) at the main corridor of the Metropolitan Expo

An advertisement that does not go unnoticed

#### **TOTAL NUMBER OF CANVASES:** 14

**DIMENSIONS:** 4 x 5 m / 5 x 5 m / 6 x 3 m (L x H) - see Floorplan **COST:** 3.000 € + VAT

# ADVERTISE on a lightbox at the main corridor of the Metropolitan Expo

An advertisement that does not go unnoticed

#### **TOTAL NUMBER OF LIGHTBOXES:** 12

**DIMENSIONS:** 91,8 x 198,6 cm (L x H) **COST: 700 €** + VAT

# ADVERTISE on a poster at the entrance of Lobby 1 of the Metropolitan Expo

An advertisement that does not go unnoticed

**TOTAL NUMBER OF POSTERS:** 4 **DIMENSIONS:** 4 x 1 m (L x H) **COST: 700 €** + VAT